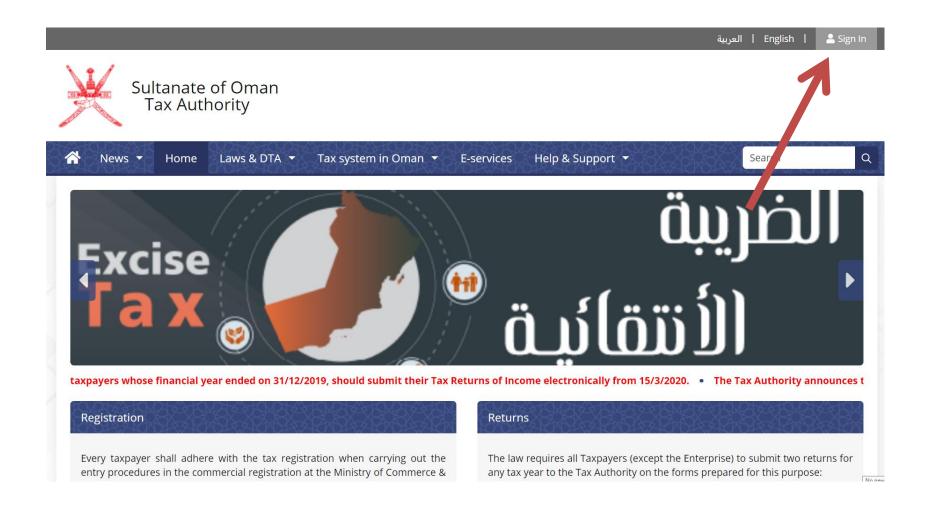

# Sultanate of Oman Tax Authority

Excise Registration Manual Step by step guide for Registration form using print-screens and detailed info.

# **Step 1:** Open the Taxpayer Portal using the correct link

https://taxoman.gov.om/

#### Step 2: Sign-in