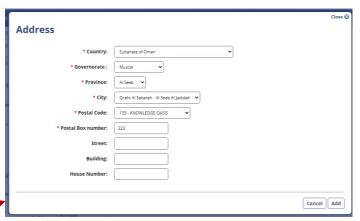

#### **Bank details**

\* Bank account number to be used for excise tax:

445402455001046

\* Name of account holder:

muntaser

\* Address of Sultanate of Oman, Muscat, Al Seeb, Qraht Al Sabarah and Sultanate of Oman, Muscat, Al Seeb, Qraht Al Sabarah and Seeb Al Jadidah, 135, 323