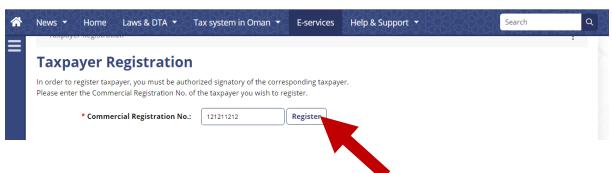

# Sultanate of Oman Tax Authority

Excise Registration Manual Step by step guide for Registration form using print-screens and detailed info.

# **Step 1:** Open the Taxpayer Portal using the correct link

https://taxoman.gov.om/

#### Step 2: Sign-in



## **Step 3:** Sign-in by ID card or by Username



## **Step 4:** Enter username and password



### **Step 5:** Go to E-Services



# **Step 6:** Click to Taxpayer Registration





### **Step 7:** Enter Commercial Registration of the company



# **Step 8:** Click Register





# **Step 9:** Select type of Registration **Excise Tax Liability Registration**

## **Step 10: Click Continue**



# **Step 8:** Fill the details

| Application Form                 |                                                                                                |  |  |  |
|----------------------------------|------------------------------------------------------------------------------------------------|--|--|--|
| Details of the Taxable Person    |                                                                                                |  |  |  |
| Legal name:                      | رal name: سكاي ساكسس التر داشو دال                                                             |  |  |  |
| Legal name in<br>English:        | Abdullah Gulf LLC