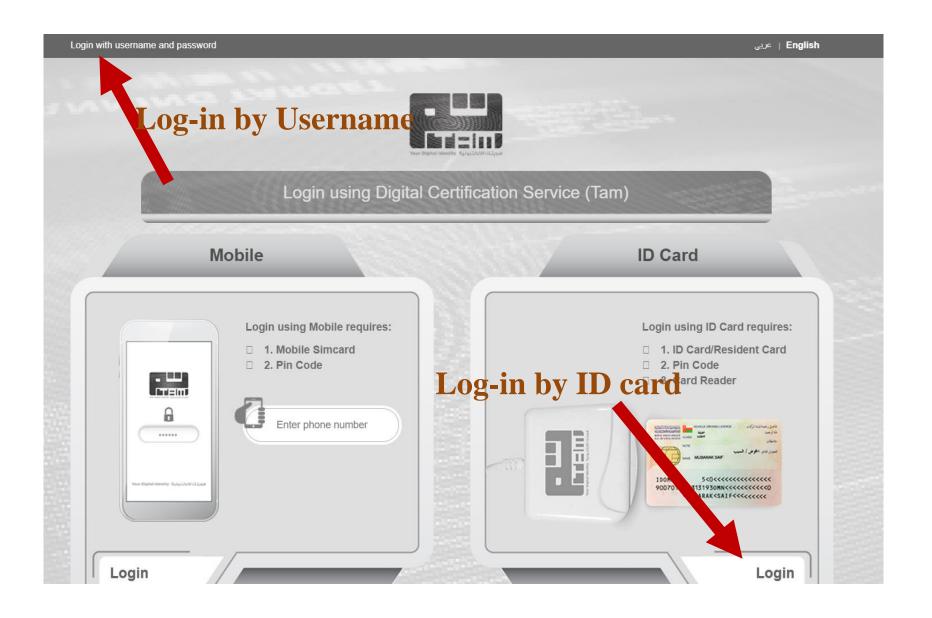

# Sultanate of Oman Tax Authority

Excise Registration Manual Step by step guide for Registration form using print-screens and detailed info.

# **Step 1:** Open the Taxpayer Portal using the correct link

https://taxoman.gov.om/

#### Step 2: Sign-in



## **Step 3:** Sign-in by ID card or by Username



## **Step 4:** Enter username and password



### **Step 5:** Go to E-Services



# **Step 6:** Click to Taxpayer Registration





### **Step 7:** Enter Commercial Registration of the company



# **Step 8:** Click Register





# **Step 9:** Select type of Registration **Excise Tax Liability Registration**

## **Step 10: Click Continue**



# **Step 8:** Fill the details

| Application Form                 |                                                                                                |  |  |  |
|----------------------------------|------------------------------------------------------------------------------------------------|--|--|--|
| Details of the Taxable Person    |                                                                                                |