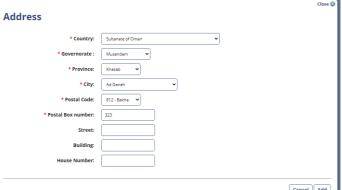

#### Correspondence

Address at which you want to receive correspondence:

 Business address O Address of principal officer

O Different address namely

address:

\* Correspondence Sultanate of Oman, Al-Buraimi, Dank, Wadi Al Amd, 512, 123456, Elm Street, 456, 123