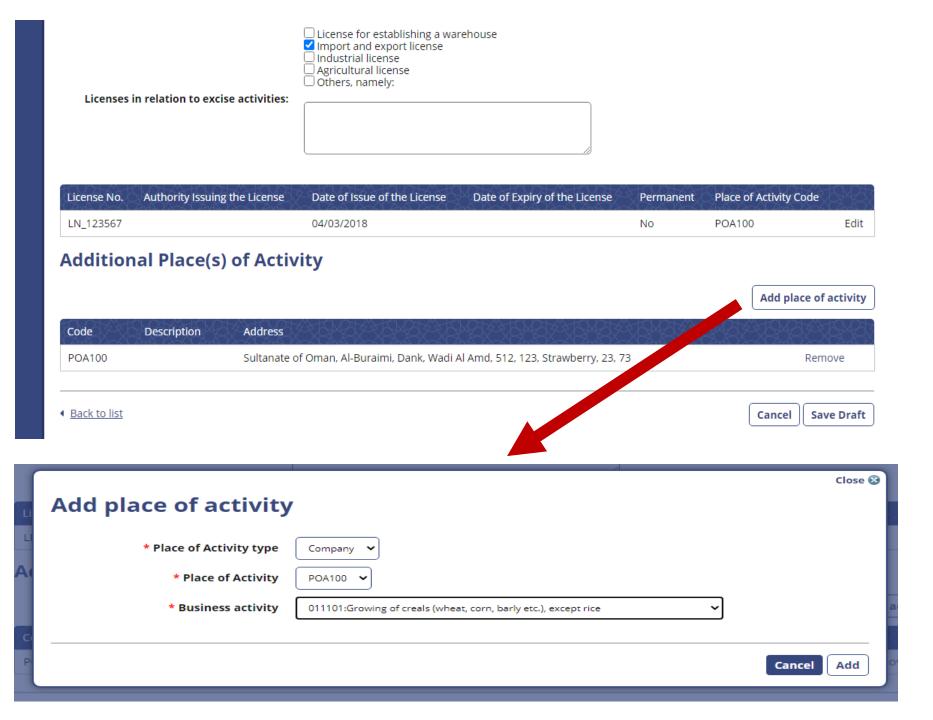

#### **Details of Excise Taxed Activities** Production ✓ Importation of excise goods Licensee under suspension regime Others (please specify): \* Planned activities regarding excise taxed ☐ Tobacco and its derivatives Carbonated drinks \* Which types of goods you will be dealing with?: ☐ Energy drinks Alcohol ☐ Pig Meat ✓ Sweetened Drinks \* Do you have warehouse (approved by Customs administrations)?: O No ○ Yes Do you plan to use customs warehouse as tax warehouse?: ○ No \* Bookkeeping system used in your organization (please list software versions where possible): tally erp \* Inventory management and material flow system used in your organization: tally Licenses in relation to excise activities ☐ License for establishing a warehouse ✓ Import and export license ☐ Industrial license ☐ Agricultural license Others, namely: Licenses in relation to excise activities:

# **Step 9:** Save Draft

|                                            | ☐ License for establishing a warehouse  ✓ Import and export license ☐ Industrial license ☐ Agricultural license ☐ Others, namely: |    |
|--------------------------------------------|-----------------------------------------------------------------------------------------------------------------------------------|----|
| Licenses in relation to excise activities: |                                                                                                                                   | _  |
|                                            |                                                                                                                                   |    |
|                                            |                                                                                                                                   | _/ |

| ţ | License No. | Authority Issuing the License | Date of Issue of the License | Date of Expiry of the License | Permanent | Place of Activity Code |      |
|---|-------------|-------------------------------|------------------------------|-------------------------------|-----------|------------------------|------|
|   | LN_123567   |                               | 04/03/2018                   |                               | No        | POA100                 | Edit |

#### Additional Place(s) of Activity

Add place of activity

| Code   | Description | Address                                                                        |        |
|--------|-------------|--------------------------------------------------------------------------------|--------|
| POA100 |             | Sultanate of Oman, Al-Buraimi, Dank, Wadi Al Amd, 512, 123, Strawberry, 23, 73 | Remove |