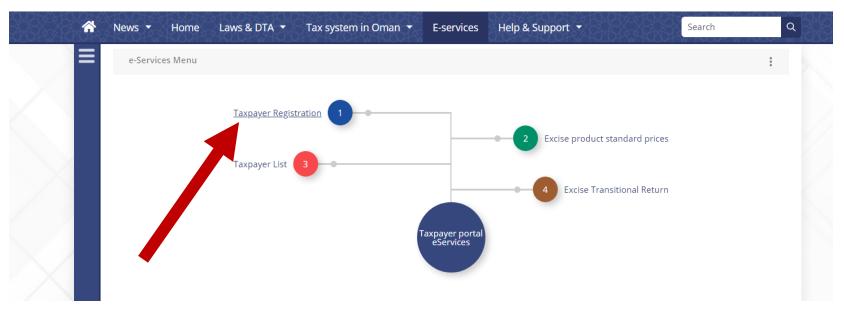

# Sultanate of Oman Tax Authority

Excise Registration Manual Step by step guide for Registration form using print-screens and detailed info.

# **Step 1:** Open the Taxpayer Portal using the correct link

https://taxoman.gov.om/

#### Step 2: Sign-in



## **Step 3:** Sign-in by ID card or by Username



## **Step 4:** Enter username and password



### **Step 5:** Go to E-Services



# **Step 6:** Click to Taxpayer Registration





### **Step 7:** Enter Commercial Registration of the company



# **Step 8:** Click Register





# **Step 9:** Select type of Registration **Excise Tax Liability Registration**

## **Step 10: Click Continue**



# **Step 8:** Fill the details

| Application Form                 |                                                                                                |  |  |  |
|----------------------------------|------------------------------------------------------------------------------------------------|--|--|--|
| Details of the Taxable Person    |                                                                                                |  |  |  |
| Legal name:                      | رal name: سكاي ساكسس التر داشو دال