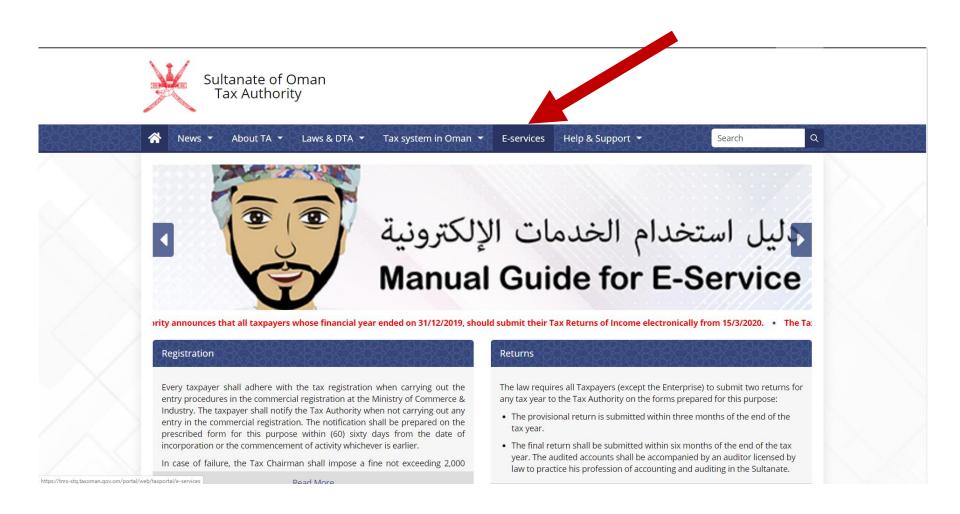

# Sultanate of Oman Tax Authority

Excise Registration Manual Step by step guide for Registration form using print-screens and detailed info.

# **Step 1:** Open the Taxpayer Portal using the correct link

https://taxoman.gov.om/

#### Step 2: Sign-in



## **Step 3:** Sign-in by ID card or by Username



## **Step 4:** Enter username and password



### **Step 5:** Go to E-Services



# **Step 6:** Click to Taxpayer Registration





### **Step 7:** Enter Commercial Registration of the company



# **Step 8:** Click Register





# **Step 9:** Select type of Registration **Excise Tax Liability Registration**

## **Step 10: Click Continue**



# **Step 8:** Fill the details

| Application Form                 |                                                                                                |  |  |  |
|----------------------------------|------------------------------------------------------------------------------------------------|--|--|--|
| Details of the Taxable Person    |                                                                                                |  |  |  |
| Legal name:                      | رal name: سكاي ساكسس التر داشو دال