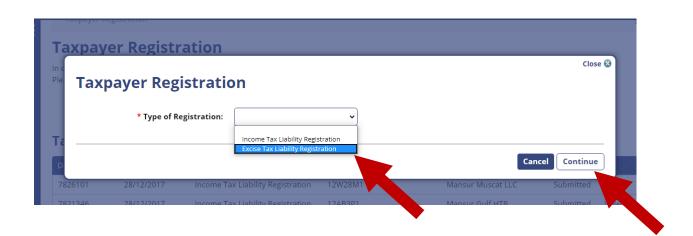

# **Step 9:** Select type of Registration **Excise Tax Liability Registration**

## **Step 10: Click Continue**