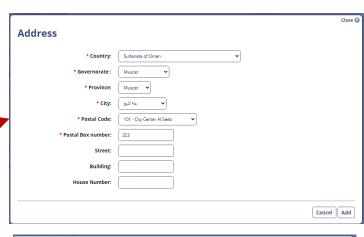

account holder:

\* Name of the bank:

Bank Muscat

\* BIC/Swift of the

contact bnk

\* Address of the bank:

حلة الشيخ, 101, Sultanate of Oman, Muscat, Muscat, 323 Enter