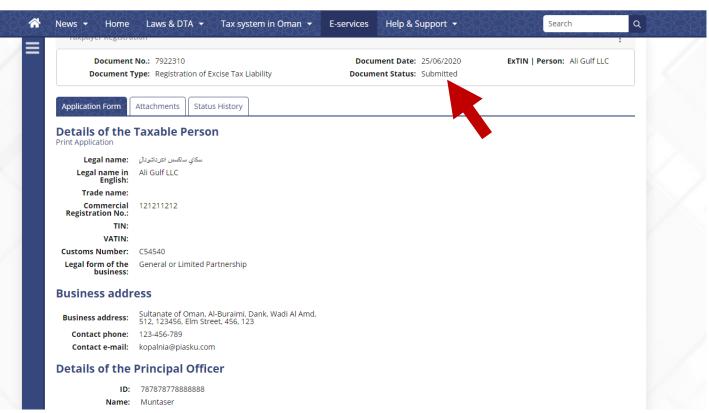

--------------------|-------------------------------|-----------|------------------------|------|
|   | LN_123567   |                               | 04/03/2018                   |                               | No        | POA100                 | Edit |

#### Additional Place(s) of Activity

Add place of activity

| Code   | Description | Address                                                                        |        |
|--------|-------------|--------------------------------------------------------------------------------|--------|
| POA100 |             | Sultanate of Oman, Al-Buraimi, Dank, Wadi Al Amd, 512, 123, Strawberry, 23, 73 | Remove |

◆ Back to list

Cancel

Save Draft

## Step 10: Submit



# **Step 10:** Click Yes



# **Step 10:** Request has been **Submitted**