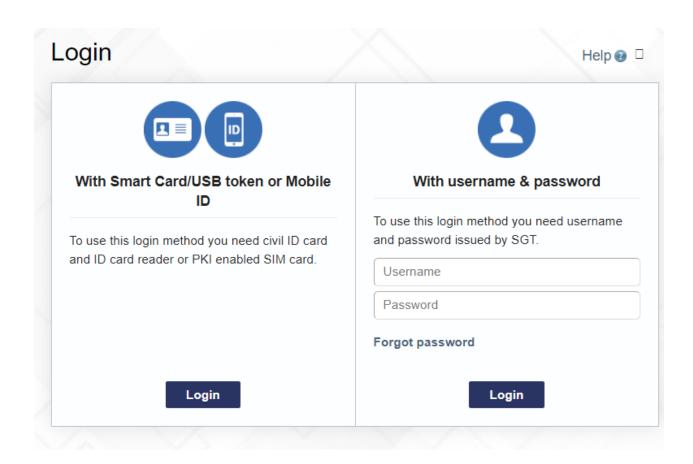

# Sultanate of Oman Tax Authority

Excise Registration Manual Step by step guide for Registration form using print-screens and detailed info.

# **Step 1:** Open the Taxpayer Portal using the correct link

https://taxoman.gov.om/

#### Step 2: Sign-in



## **Step 3:** Sign-in by ID card or by Username



## **Step 4:** Enter username and password



### **Step 5:** Go to E-Services



# **Step 6:** Click to Taxpayer Registration





### **Step 7:** Enter Commercial Registration of the company



# **Step 8:** Click Register





# **Step 9:** Select type of Registration **Excise Tax Liability Registration**

## **Step 10: Click Continue**



# **Step 8:** Fill the details

| Application Form                 |                                                                                                |  |  |  |
|----------------------------------|------------------------------------------------------------------------------------------------|--|--|--|
| Details of the Taxable Person    |                                                                                                |  |  |  |
| Legal name:                      | ر