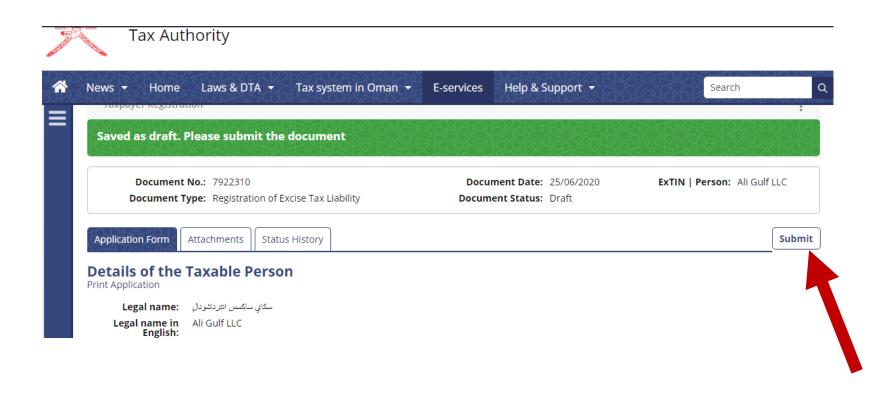

ity Code |      |
|---|-------------|-------------------------------|------------------------------|-------------------------------|-----------|------------------------|------|
|   | LN_123567   |                               | 04/03/2018                   |                               | No        | POA100                 | Edit |

#### Additional Place(s) of Activity

Add place of activity

| Code   | Description | Address                                                                        |        |
|--------|-------------|--------------------------------------------------------------------------------|--------|
| POA100 |             | Sultanate of Oman, Al-Buraimi, Dank, Wadi Al Amd, 512, 123, Strawberry, 23, 73 | Remove |

◆ Back to list

Cancel

Save Draft

## Step 10: Submit



# **Step 10:** Click Yes



# **Step 10:** Request has been **Submitted**