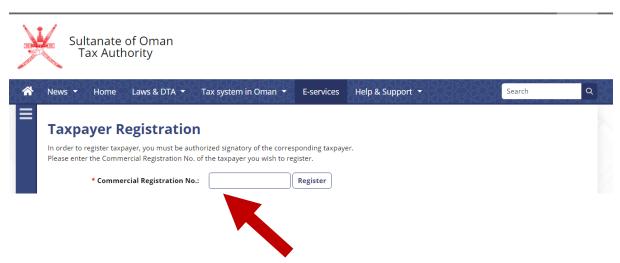

# Sultanate of Oman Tax Authority

Excise Registration Manual Step by step guide for Registration form using print-screens and detailed info.

# **Step 1:** Open the Taxpayer Portal using the correct link

https://taxoman.gov.om/

#### Step 2: Sign-in



## **Step 3:** Sign-in by ID card or by Username



## **Step 4:** Enter username and password



### **Step 5:** Go to E-Services



# **Step 6:** Click to Taxpayer Registration





### **Step 7:** Enter Commercial Registration of the company



# **Step 8:** Click Register





# **Step 9:** Select type of Registration **Excise Tax Liability Registration**

## **Step 10: Click Continue**



# **Step 8:** Fill the details

| Application Form                 |                                                                                                |  |  |  |
|----------------------------------|------------------------------------------------------------------------------------------------|--|--|--|
| Details of the Taxable Person    |                                                                                                |  |  |  |
| Legal name:                      | رal name: سكاي ساكسس التر داشو دال                                                             |  |  |  |
| Legal name in<br>English:        | Abdullah