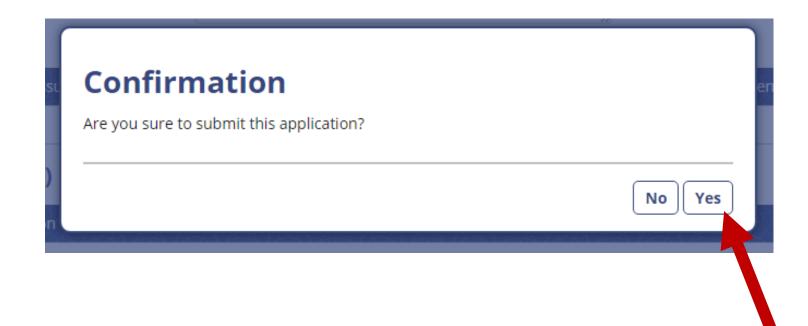

--------|-------------------------------|------------------------------|-------------------------------|-----------|------------------------|------|
|   | LN_123567   |                               | 04/03/2018                   |                               | No        | POA100                 | Edit |

#### Additional Place(s) of Activity

Add place of activity

| Code   | Description | Address                                                                        |        |
|--------|-------------|--------------------------------------------------------------------------------|--------|
| POA100 |             | Sultanate of Oman, Al-Buraimi, Dank, Wadi Al Amd, 512, 123, Strawberry, 23, 73 | Remove |

◆ Back to list

Cancel

Save Draft

## Step 10: Submit



# **Step 10:** Click Yes



# **Step 10:** Request has been **Submitted**