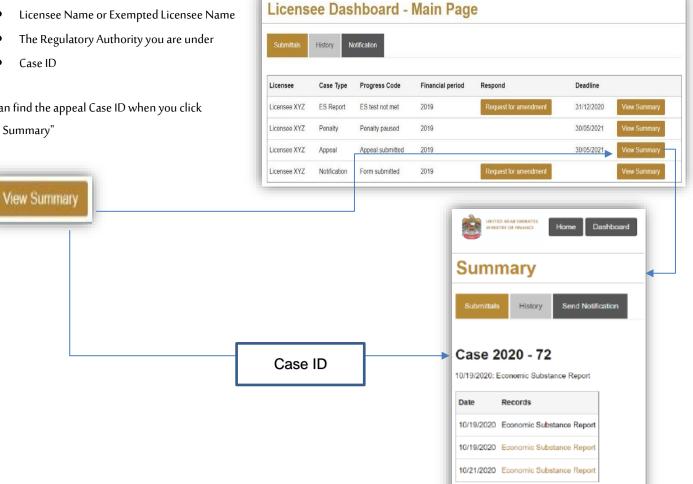

- Licensee Name or Exempted Licensee Name
- •

You can find the appeal Case ID when you click "View Summary"