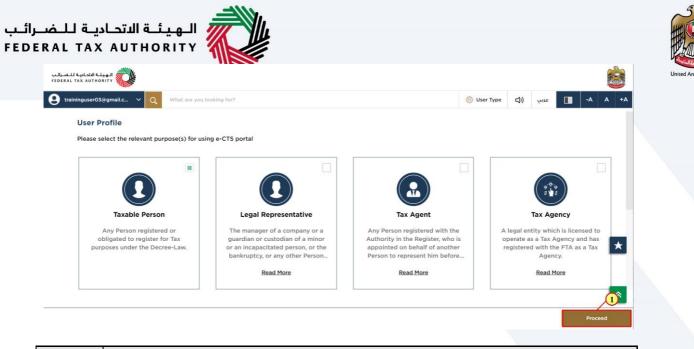

# **User Type Selection**

| traininguser03@gmail.c v Q What are you<br>User Profile<br>Please select the relevant purpose(s) for u        | sing e-CTS portal                                                                                                                                                                                                                                                                                                                                                                                                                                                                                                                                                                                                                                                                                                                                                                                                                                                                                                                                                                                                                                                                                                                                                                                                                                                                                                                                                                                                                                                                                                                                                                                                                                                                                                                                                                                                                                                                                                                                                                                                                                                                                                              | ලි) US                                                                                                                                                               | rr Type (1) عربي (1) - A A                                                                   |
|---------------------------------------------------------------------------------------------------------------|--------------------------------------------------------------------------------------------------------------------------------------------------------------------------------------------------------------------------------------------------------------------------------------------------------------------------------------------------------------------------------------------------------------------------------------------------------------------------------------------------------------------------------------------------------------------------------------------------------------------------------------------------------------------------------------------------------------------------------------------------------------------------------------------------------------------------------------------------------------------------------------------------------------------------------------------------------------------------------------------------------------------------------------------------------------------------------------------------------------------------------------------------------------------------------------------------------------------------------------------------------------------------------------------------------------------------------------------------------------------------------------------------------------------------------------------------------------------------------------------------------------------------------------------------------------------------------------------------------------------------------------------------------------------------------------------------------------------------------------------------------------------------------------------------------------------------------------------------------------------------------------------------------------------------------------------------------------------------------------------------------------------------------------------------------------------------------------------------------------------------------|----------------------------------------------------------------------------------------------------------------------------------------------------------------------|----------------------------------------------------------------------------------------------|
| Taxable Person<br>Any Person registered or<br>obligated to register for Tax<br>purposes under the Decree-Law. | Control of the second s | Tax Agent<br>Tay Berson registered with the<br>Authority in the Register, who is<br>authority in the Register, who is<br>person to represent him before<br>Read More | Tax Agency<br>Tax Agency and has<br>registered with the FTA as a Tax<br>Agency.<br>Read More |
| Step Action                                                                                                   |                                                                                                                                                                                                                                                                                                                                                                                                                                                                                                                                                                                                                                                                                                                                                                                                                                                                                                                                                                                                                                                                                                                                                                                                                                                                                                                                                                                                                                                                                                                                                                                                                                                                                                                                                                                                                                                                                                                                                                                                                                                                                                                                |                                                                                                                                                                      | Proceed                                                                                      |
| (1) Click here to select                                                                                      | t the user type                                                                                                                                                                                                                                                                                                                                                                                                                                                                                                                                                                                                                                                                                                                                                                                                                                                                                                                                                                                                                                                                                                                                                                                                                                                                                                                                                                                                                                                                                                                                                                                                                                                                                                                                                                                                                                                                                                                                                                                                                                                                                                                |                                                                                                                                                                      |                                                                                              |

| Step | Action                         |
|------|--------------------------------|
| (1)  | Select the Taxable Person tile |

| Step | Action                                             |
|------|----------------------------------------------------|
| (1)  | Click on 'Proceed' to proceed with taxable person. |